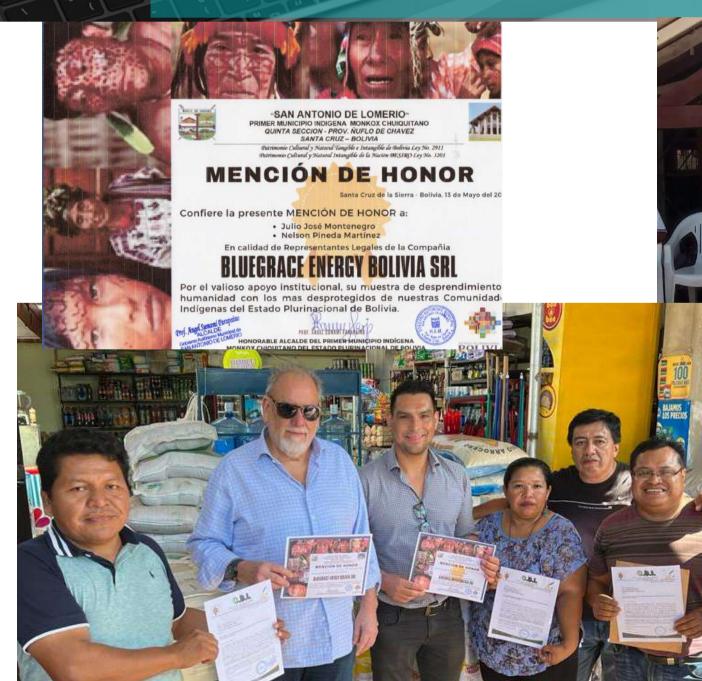

OR SOCIAL WORK IN DONATIONS



JULIO JOSÉ MONTENEGRO LATIN AMERICA PRESIDENT **BLUEGRACE ENERGY** 



NELSON O. PINEDA MARTÍNEZ BOLIVIAN GENERAL DIRECTOR **BLUEGRACE ENERGY** 

## bluegrace ENERGY

#### BOLIVIA



 $\prec$ 

 $\triangleright$ 

ア

N

0

N

S

# Agradecimienta

La Unidad Educativa "San Antonio de Padua" y la Promoción 2022, (DENP-SEFYEX) Dios Encamina Auestros Pasos, somos Esperanza, Futuro y Exito, tiene el honor de agradecerle a ud. por su amable aceptación como:

#### Padrino de la Promoción 2022

Reciba usted nuestros respetuosos saludos y nuestra estima personal en reconocimiento a sus dotes personales y de servicio social Atentamente.

The Annual Charter Have the Particles and Particles and Particles Mar Particles Annual Annual

San Antonio de Lomenio. Septiembre de





ILE 13 DE JUNIO



CUERPO DE BOMBEROS FORESTALES Voluntarios Indigenas de la chiquitania



Concepción 18 de Septiembre de 2022

#### AGRADECIMIENTO

El Cuerpo de Bomberos indigenas de la chiquitaria mediante todo su directorio y en nombre de todas la comunicades indigenas que habitan en la region chiquitana de Bolivia expresamos nuestro mas profundo agradecimiento a nuestro Bombero Honorifico :

Sr. Julio Jose Montenegro

PRESIDENTE AMERICA LATINA - BLUEGRACE

En nombre de todas nuestras comunidades indígenas del territorio chiquitano del oriente boliviano por las cuales luchamos en estos momentos críticos y dificiles que atraviesan hoy a consecuencia de los incendios forestales y la seguía nombrando a su persona como nuestro JAGUAR MAYOR DEL PUEBLO CHIQUITANO y parte de todo nuestro