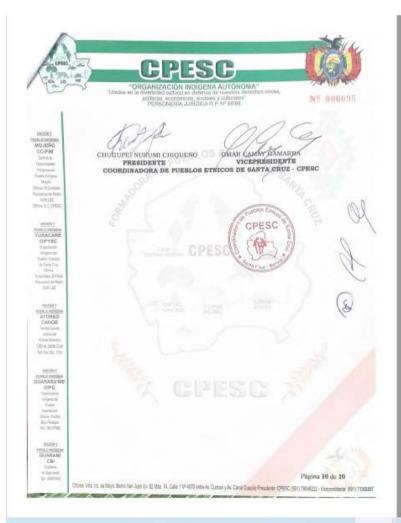

#### **AGREEMENT SIGNED BETWEEN BLUEGRACE ENERGY BOLIVIA SRL AND THE CPESC** -**COORDINATOR OF ETHNIC PEOPLES OF SANTA CRUZ DE LA SIERRA**

CPESC NE 000104 CONVENIO MARCO DE COOPERACIÓN INTERINSTITUCIONAL ENTRE: MOLERO COMUNICATION COMUNICATION Comunication Comunication Name of Comunication Com LA SOCIEDAD COMERCIAL "BLUEGRACE ENERGY BOLIVIA S.R.L." Y LA COORDINADORA DE PUEBLOS ETNICOS DE SANTA CRUZ - CPESC Conste por el presente documento denominado Convenio Marco de Cooperación nal, el mismo que, previo reconocimiento de firmas y rúbricas tendró efe tos legales de instrumento público, suscrito entre las PARTES, que se firma con el iósito de fortalecer ambas instituciones, trabajar de manera conju tera la canalización de recursos comómicos y ejecución de proyectos en bir CPESC y los pueblos indigenas afiliados a este ente matriz, pue se suscribe de 40 BACON F PAGALACAN VULACAN OIPYBC Digmont Potentistan Potentistan Discussion 20 Freedom 2 cionca y al tenor de las siguientes cláusulas: n lus cor CONSIDERANDO Ouc las Partes han demostrado su interês en buscar los mecani ntar acuerdos de cooperación mútua para la canalización de recursos ómicos y la ejecución de proyectos. Que cada Parte está dispuesta a cooperar con la ejecución del objeto y propósito del convenio que se suscribe en este documento; y que dicha cooperación es considerada como estratégica para el desarvollo de sus intereses particulares SALDAY NYORSO CANOB CANOB CITES INTO TOTAL IN Designed Designed Designed Designed Designed Oue, a fin de alcanzar obje nes, las Partes establicerán su rel en los principios de igualdad, buena fe y la protección de los intereses de cada una; Que cada una de las Partes y sus representantes se encuentran debidamente facultados para suscribir el presente documento Ambas partes intervienen en su propio nombre y derecho, reconociéndose como así lo verifican en ente acto, la mutua capacidad legal necesaria para la formalización del presente documento y con su expreso consei La SOCIEDAD COMERCIAL "BLUEGRACE ENERGY BOLIVIA S.R.L." con Anno Contraction of the contract of the contra La SOCIEDAD COMERCIAL "BUDEGRACE EMERGY BOLIVIA S.R.L." con domicilio legal en la ciudad de Santa Cruz de la Sierra - Bolivia, constituida mediante reatimonio Nro. 214/2022, conforme certificación de fecha 07 de marzo de 2022, oterguido unte Notarini de Fe Publica Nro. 59, Dra. Betty A. Avendario Rossies Tipo Societario: Sociedad de Responsabilidad Limitada; representado legalmente por las seriores: JULIO JOSÉ MONTENEGRO, en calidad de PRESIDENTE AMERICA LATINA, mayor de elad, hábil por ley, de nacionalidad Americana, con Passporte Nro. 488275078 y HELSON OSMAR PINEDA MARTÍNEZ, en calidad de GERENTE CENERAL BOLIVIA, mayor de edad, bábil por ley de reionalidad Boliviana, estada feid divergidado avo Cabado dad, hábil por ley, de nacionalidad Boliviana, estado civil divorciado, con Cé e identidad Nro. 4756913 La Paz, de Professón Administrador de Empre CBI CLORA CBI CDINA CDINA CDINA CDINA CDINA como Representantes y Apoderados Legales en mérito al Tes Página I de 10 tors: Ville Tro. de News, Electo San Juan Liv, 42 Man. 14, Calle 1 17 4070 entre Ar Current y An Canal Buopto Pressona: CRESS, (SVI) 76345222 - Vocorestaviae (191), 11 pagager The second secon