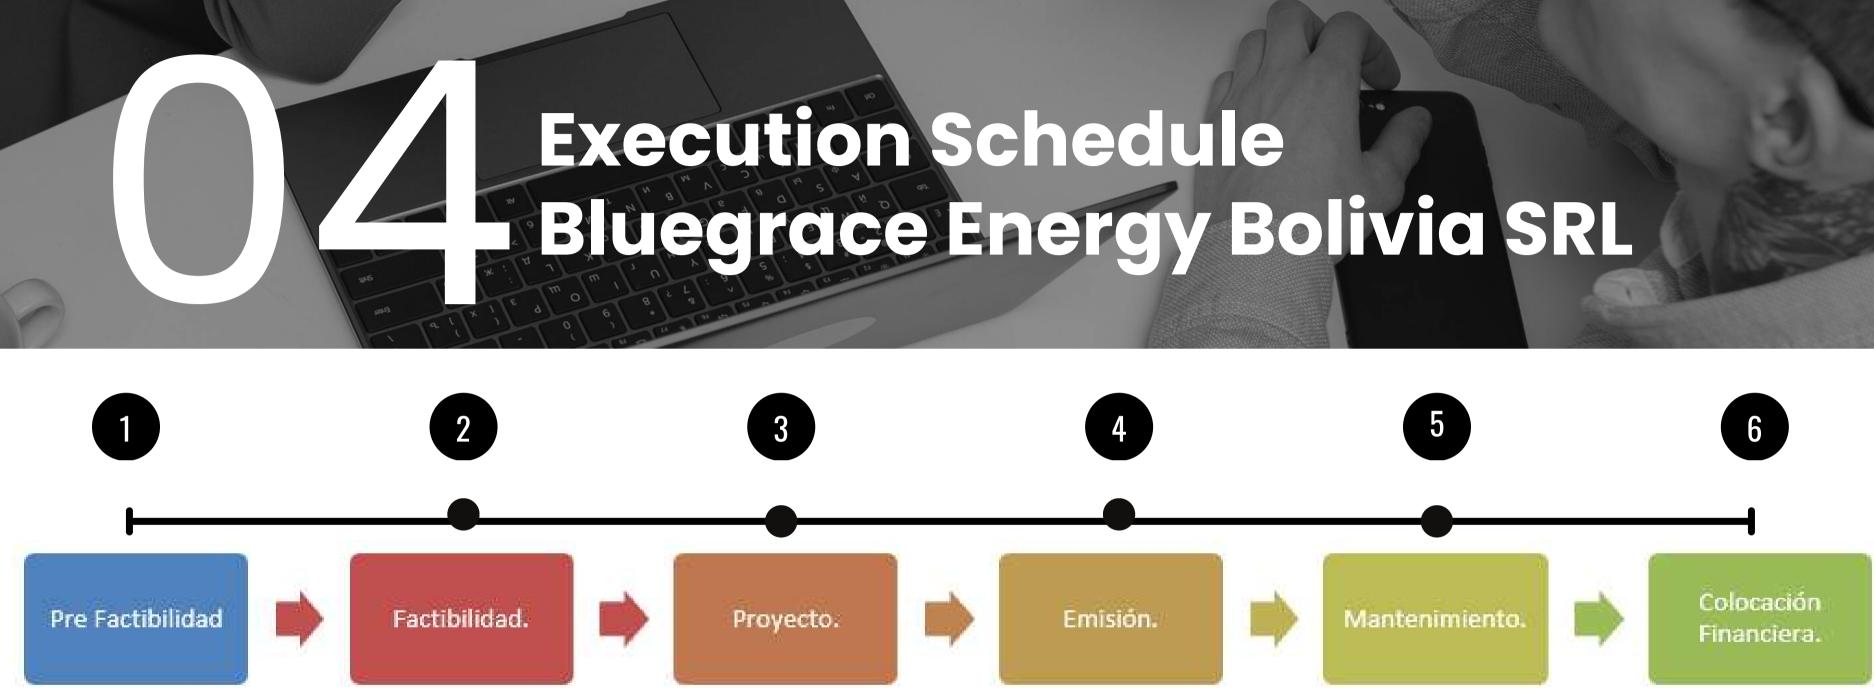

## We must consider SIX STAGES in the process:

## **Project Stages Bluegrace Energy Bolivia SRL**

3

#### **FIRST STAGE PRE-FEASIBILITY**

community bv tour the community for socialization of the project, this part is of the utmost since the importance Indigenous Communities commonly called carbon will become our strategic sinks, these are places that allies when preserving and absorb and store carbon caring for the areas of from CO2. intervention.

It implies the visit and/or It implies a previous study determine the to possibility and measure the possible production of environmental services that the forest can provide,

Once the precise location is known (coordinates and satellite images), we proceed to study the eco-systemic potential and accurately determine its volume and yield. Commitment to NOT DEFOREST.

THIRD

**STAGE** 

**PROJECT** 

2

FOURTH **STAGE** ISSUE

> The project is registered, the pertinent reports are issued and VOLUNTARY Certificates or VER's are generated. Considered as CARBON TITLES. They are also referred to as Carbon Bonds, Green Bonds, CCC Carbon Credit Certificates. CER's and VER's.

#### MAINTENANCE

Based on the Forest The face value of the Management Plan and local certificate is obtained by legislation, a plan will be multiplying the tons of the Carbon developed that includes periodic controls audits, the issuance of reports and the implementation protection actions that do value has had an upward not have a negative impact trend in recent years. on the forest.

#### SIXTH **STAGE**

#### **FINANCIAL PLACEMENT**

CO2 equivalent by the and value of the unit or Tn. CO2, which is regulated by global supply and of demand and whose