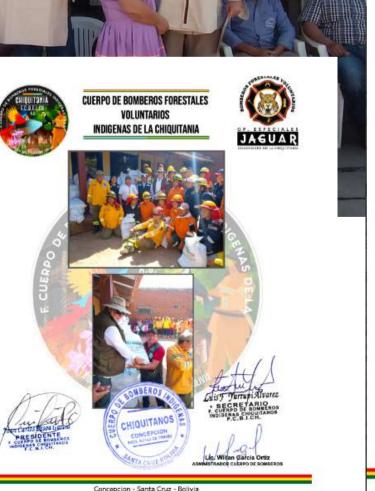

SOCIAL WORK IN DONATIONS



JULIO JOSÉ MONTENEGRO LATIN AMERICA PRESIDENT **BLUEGRACE ENERGY** 



NELSON O. PINEDA MARTÍNEZ BOLIVIAN GENERAL DIRECTOR **BLUEGRACE ENERGY** 

## bluegrace ENERGY

#### BOLIVIA



 $\prec$ 

 $\triangleright$ 

ア

N

0

N

S

# Agradecimienta

La Unidad Educativa "San Antonio de Padua" y la Promoción 2022, (DENP-SEFYEX) Dios Encamina Auestros Pasos, somos Esperanza, Futuro y Exito, tiene el honor de agradecerle a ud. por su amable aceptación como:

#### Padrino de la Promoción 2022

Reciba usted nuestros respetuosos saludos y nuestra estima personal en reconocimiento a sus dotes personales y de servicio social Atentamente.

The Annual Charter Have the Particles and Particles and Particles Mar Particles Annual Annual

San Antonio de Lomenio. Septiembre de





ILE 13 DE JUNIO



CUERPO DE BOMBEROS FORESTALES Voluntarios Indigenas de la chiquitania



Concepción 18 de Septiembre de 2022

#### AGRADECIMIENTO

El Cuerpo de Bomberos indigenas de la chiquitaria mediante todo su directorio y en nombre de todas la comunicades indigenas que habitan en la region chiquitana de Bolivia expresamos nuestro mas profundo agradecimiento a nuestro Bombero Honorifico :

Sr. Julio Jose Montenegro

PRESIDENTE AMERICA LATINA - BLUEGRACE

En nombre de todas nuestras comunidades indígenas del territorio chiquitano del oriente boliviano por las cuales luchamos en estos momentos críticos y dificiles que atraviesan hoy a consecuencia de los incendios forestales y la seguía nombrando a su persona como nuestro JAGUAR MAYOR DEL PUEBLO CHIQUITANO y parte de todo nuestro eq