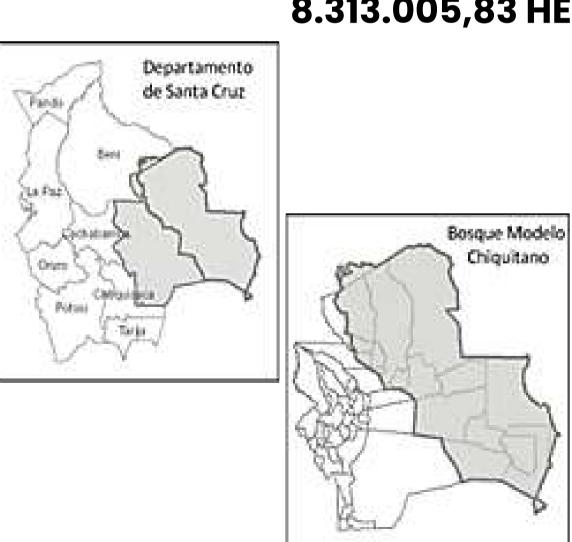

3.2

3.3

The beneficiaries of the projects to be implemented by **BLUEGRACE ENERGY BOLIVIA SRL** are the set of Communities and Indigenous Peoples of the intervention areas.

With a territory intervened in its FIRST PHASE of 8,313,005.83 Hectares, it is intended to achieve forest certification to achieve the conservation and/or restoration of the territories and native

#### SURFACE TO INTERVENE

| HECTARES TO<br>INTERVENE | DETAIL          | NRO. |
|--------------------------|-----------------|------|
|                          |                 |      |
| 1.005.950,00             | AGREEMENT NO. 1 | 1.   |
|                          |                 |      |
| 3.441.115,00             | AGREEMENT NO. 1 | 2.   |
|                          |                 |      |
| 2.918.500,00             | AGREEMENT NO. 2 | 3.   |
|                          |                 |      |
| 947.440,83               | AGREEMENT NO. 3 | 4.   |
|                          |                 |      |
| 8.313.005,83             | TOTAL HECTARES  |      |
|                          |                 |      |

## **BOLIVIAN PLURINATIONAL STATE 8.313.005,83 HECTARES**