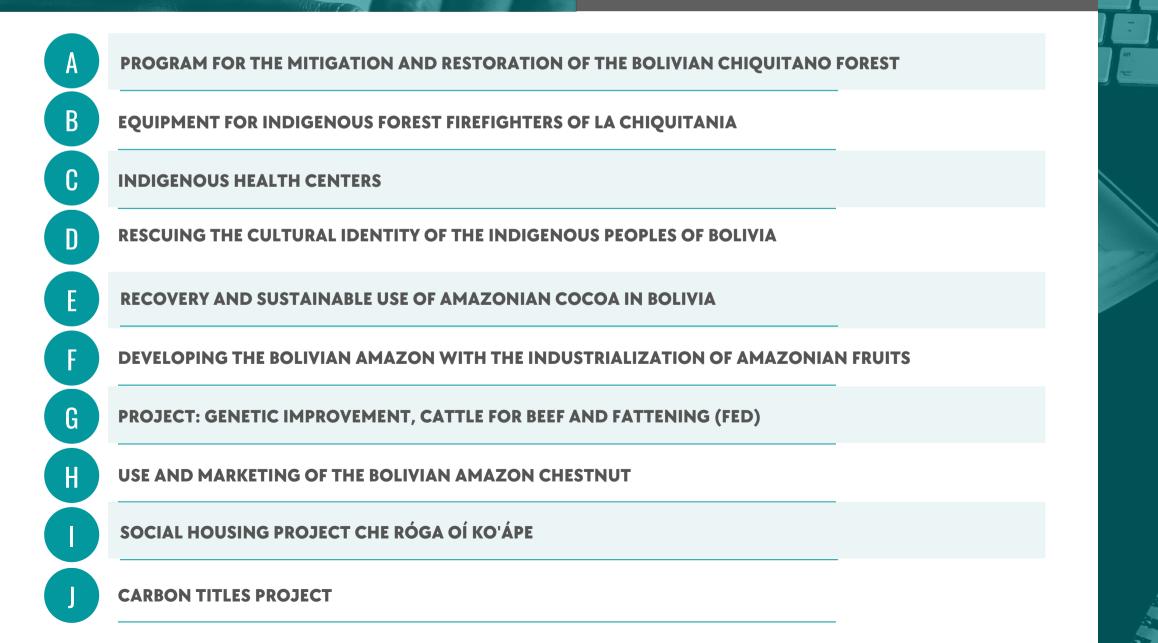

3.2

3.3

The beneficiaries of the projects to be implemented by **BLUEGRACE ENERGY BOLIVIA SRL** are the set of Communities and Indigenous Peoples of the intervention areas.

With a territory intervened in its FIRST PHASE of 8,313,005.83 Hectares, it is intended to achieve forest certification to achieve the conservation and/or restoration of the territories and native

#### **BENEFICIARIES**

## **EXPECTED RESULTS**

# Goals Bluegrace Energy Bolivia SRL

fauna turning them into Protected Nature Reserves, carrying out soil conservation practices, sources and watercourses; through a forest and environmental management plan for forests through the placement of Carbon Titles in a Secondary Financial Market in order to obtain economic profitability for the Commercial Company and the Communities to intervene, which will be translated into program execution and projects until we reach our final goal with the intervention of the subsequent phases.

## **PRIORITIZATION AREAS**

- The care, preservation and conservation of the environment and the ecosystem of the native forest, reducing the concentration of Carbon Dioxide in the atmosphere.
- Assisted recovery and restoration of areas affected by forest fires, promoting sustainable development.
- Forest management plans and technical training that educate in controlled burning techniques for subsistence food crops.
- The sustainable productive development of the Indigenous Communities for the generation of sources of employment, improving the quality of life of the inhabitants.