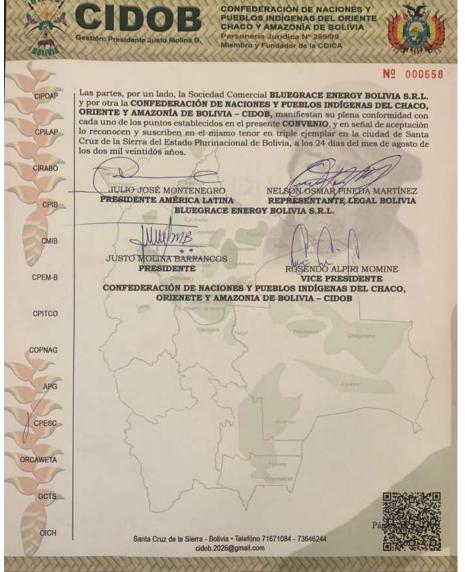

#### **AGREEMENT SIGNED BETWEEN BLUEGRACE ENERGY BOLIVIA SRL AND THE CIDOB -CONFEDERATION OF INDIGENOUS PEOPLES OF THE EAST, CHACO AND AMAZONIA OF BOLIVIA**

The CONFEDERATION OF INDIGENOUS PEOPLES OF THE EAST. CHACO AND AMAZON OF BOLIVIA - CIDOB, was founded in October 1982, in Santa Cruz de la Sierra, in November 1998, at the 11th Great National Assembly of Indigenous Peoples (GANPI), which It was held in the city of Camiri, where the **34 indigenous peoples**, the same ones that make up CIDOB, participated. These peoples inhabit the entire Tierras Bajas region, that is, in 7 of the 9 Departments that make up the country (Santa Cruz, Beni, Pando, Tarija, Chuquisaca, Trópico de Cochabamba and North of La Paz). The regional organizations already consolidated and strengthened are: CPIB Central of Indigenous Peoples of Beni, CIRABO Central Indigenous of the Amazon Region of Bolivia, **CPESC** Central of Ethnic Peoples of Santa Cruz, **APG** Assembly of the Guaraní People, ORCAWETA Organization of Weenhayek and Tapietés Captaincies, CPILAP Central of Indigenous Peoples of La Paz, CPITCO Central of Indigenous Peoples of the Cochabamba Tropics, CIPOAP Central of Indigenous Peoples of the Amazon of Pando, **OICH** Chiguitana Indigenous Organization, **CPEM-B** Central of Mojeños Ethnic Peoples of Beni, CMIB Central of Women Indigenous Peoples of Beni, COPNAG Central of Organizations of the Guarayos Native Peoples, GCTS Great Tsimané Council.