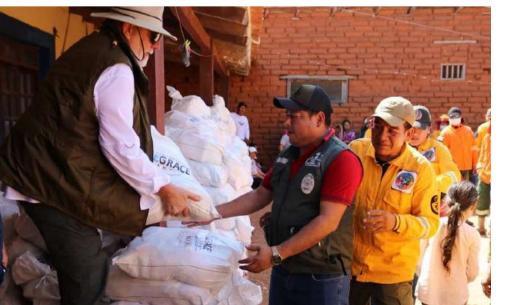

## **PRIORITIZATION AREAS**

- The care, preservation and conservation of the environment and the ecosystem of the native forest, reducing the concentration of Carbon Dioxide in the atmosphere.
- Assisted recovery and restoration of areas affected by forest fires, promoting sustainable development.
- Forest management plans and technical training that educate in controlled burning techniques for subsistence food crops.
- The sustainable productive development of the Indigenous Communities for the generation of sources of employment, improving the quality of life of the inhabitants.

• Manage projects for decent housing with extensive facilities for its

• Drinking water and electricity as basic services.

• Road accesses that allow an adequate link between communities, for the commercialization of their products.